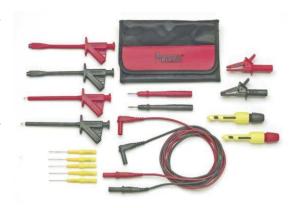

## **FEATURES**

- Flexible test leads feature high strand count silicone wire for extreme flexibility and high temperature resistance.
- Wear indication with double insulated (dual extruded) silicone leads shows white inner layer for increased safety.
- Banana plugs are molded directly to the wire for superior pull strength.
- Test Probes, clips, back probe pins and piercing clip fit directly onto test leads for testing versatility.
- Test accessories conveniently store in the tri-fold nylon pouch.
- Compatible with most multimeters that accept safety style sheathed banana plugs.