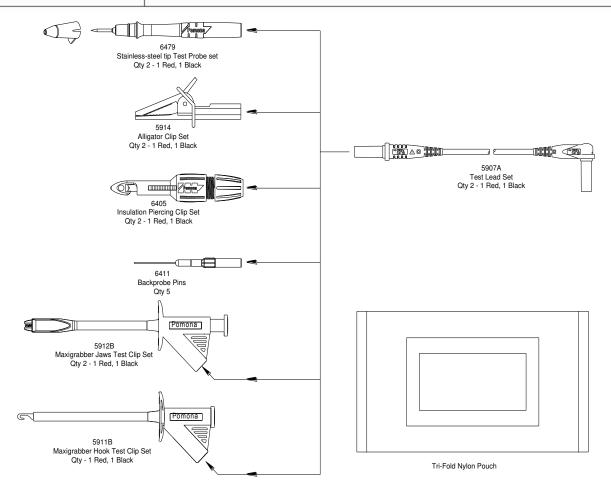

## 

For data sheets / specifications of the kit individual components, visit the Pomona web site at: www.pomonaelectronics.com

## **FEATURES**

- Flexible test leads feature high strand count silicone wire for extreme flexibility and high temperature resistance.
- Wear indication with double insulated (dual extruded) silicone leads shows white inner layer for increased safety.
- Banana plugs are molded directly to the wire for superior pull strength.
- Test Probes, clips, back probe pins and piercing clip fit directly onto test leads for testing versatility.
- Test accessories conveniently store in the tri-fold nylon pouch.
- Compatible with most multimeters that accept safety style sheathed banana plugs.